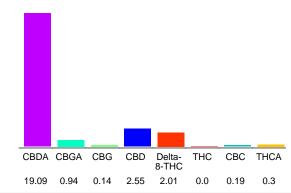

## Cannabinoid Profile

#### Cannabinoid Profile by HPLC

0.26%

Calculated THC Yield

19.29%

Calculated CBD Yield

25.22%

**Total Cannabinoids** 

| Cannabinoid          | % wt  | mg/g   |
|----------------------|-------|--------|
| CBDA                 | 19.09 | 190.9  |
| CBGA                 | 0.94  | 9.4    |
| CBG                  | 0.14  | 1.4    |
| CBD                  | 2.55  | 25.5   |
| Delta-8-THC          | 2.01  | 20.1   |
| THC                  | 0.0   | 0.0    |
| CBC                  | 0.19  | 1.9    |
| THCA                 | 0.3   | 3.0    |
| Total Cannabinoids   | 25.22 | 252.2  |
| Calculated THC Yield | 0.26  | 2.63   |
| Calculated CBD Yield | 19.29 | 192.92 |