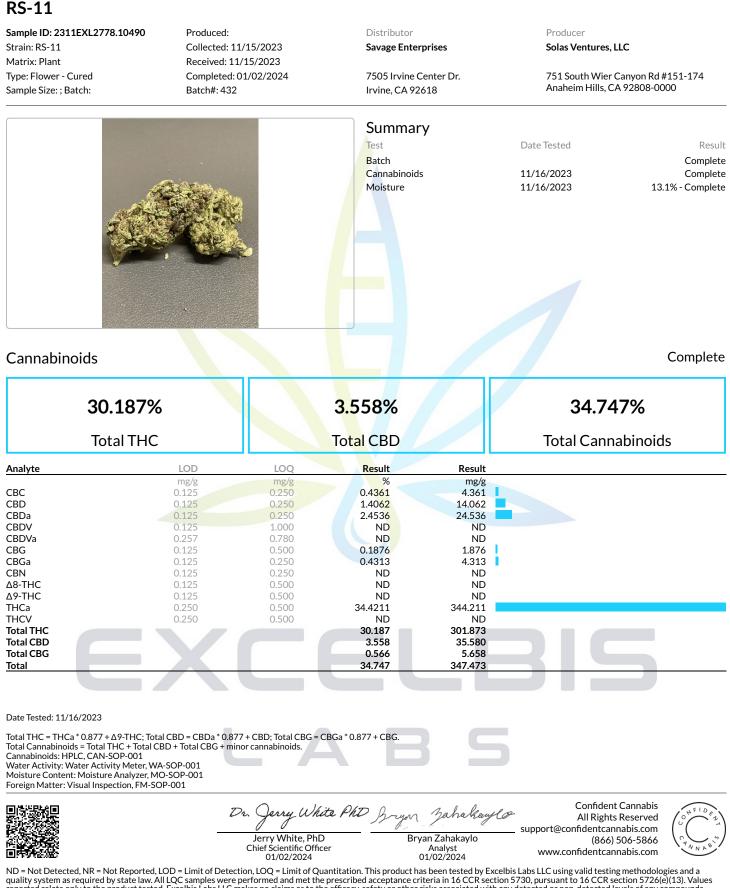

**Excelbis Labs** 1920 E Warner Avenue Santa Ana, CA 92705

(714) 340-7099 http://excelbislabs.com Lic# C8-000059-LIC

1 of 1

ND = Not Detected, NR = Not Reported, LOD = Limit of Detection, LOQ = Limit of Quantitation. This product has been tested by Excelbis Labs LLC using valid testing methodologies and a quality system as required by state law. All LQC samples were performed and met the prescribed acceptance criteria in 16 CCR section 5730, pursuant to 16 CCR section 5726(e)(13). Values reported relate only to the product tested. Excelbis Labs LLC makes no claims as to the efficacy, safety or other risks associated with any detected or non-detected levels of any compounds reported herein. This Certificate shall not be reproduced except in full, without the written approval of Excelbis Labs LLC.