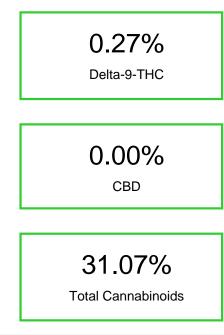

## Cannabinoid Profile by HPLC

Cannabinoid % wt mg/g CBDA 0.078 0.78 CBGA 0.783 7.83 THCVa 0.287 2.87 Delta-9-THC 2.69 0.269 THCA 29.66 296.57 **Total Cannabinoids** 31.07 310.7 **Calculated Total THC** 26.28 262.78 Calculated CBD Yield 0.07 0.68 Calculated Total THC = Delta-9-THC + 0.877 \* THCA Calculated Maximum CBD Yield = CBD + 0.877 \* CBDA

CBDA CBGA

THCV

а

0.078 0.783 0.287 0.269 29.657

Delta- THCA

9-THC

**Cannabinoid Profile** 

Marin Analytics, LLC 250 Bel Marin Keys Blvd, Suite D4 Novato, CA 94949