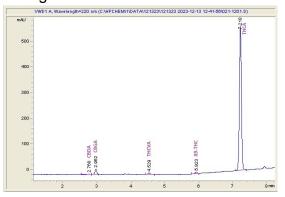

## Chromatogram

## Cannabinoid Profile by HPLC

Cannabinoid % wt mg/g CBDA 0.078 0.78 CBGA 0.783 7.83 THCVa 0.287 2.87 Delta-9-THC 2.69 0.269 THCA 29.66 296.57 **Total Cannabinoids** 31.07 310.7 **Calculated Total THC** 26.28 262.78 Calculated CBD Yield 0.07 0.68 Calculated Total THC = Delta-9-THC + 0.877 \* THCA Calculated Maximum CBD Yield = CBD + 0.877 \* CBDA