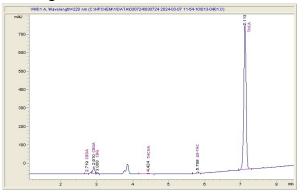

Purple Rhino - Exotic

Sample Submitted: 03-07-2024; Report Date: 03-14-2024

## Purple Rhino - Exotic

Plant Material: Infused Flower

## Chromatogram



## Cannabinoid Profile



## Cannabinoid Profile by HPLC

0.29%

Delta-9-THC

0.00%

**CBD** 

27.76%

**Total Cannabinoids** 

| Cannabinoid          | % wt  | mg/g   |
|----------------------|-------|--------|
| CBDA                 | 0.038 | 0.38   |
| CBGA                 | 1.004 | 10.04  |
| CBG                  | 0.186 | 1.86   |
| THCVa                | 0.176 | 1.76   |
| Delta-9-THC          | 0.292 | 2.92   |
| THCA                 | 26.06 | 260.6  |
| Total Cannabinoids   | 27.76 | 277.6  |
| Calculated Total THC | 23.15 | 231.47 |
| Calculated CBD Yield | 0.03  | 0.33   |

Calculated Total THC = Delta-9-THC + 0.877 \* THCA Calculated Maximum CBD Yield = CBD + 0.877 \* CBDA

Marin Analytics, LLC

250 Bel Marin Keys Blvd, Suite D4 Novato, CA 94949

833-321-TEST / info@marinanaly