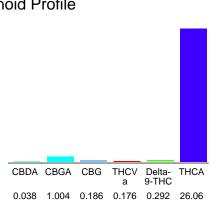

## Cannabinoid Profile

## Cannabinoid Profile by HPLC

0.29%

Delta-9-THC

0.00%

**CBD** 

27.76%

**Total Cannabinoids** 

| Cannabinoid          | % wt  | mg/g   |
|----------------------|-------|--------|
| CBDA                 | 0.038 | 0.38   |
| CBGA                 | 1.004 | 10.04  |
| CBG                  | 0.186 | 1.86   |
| THCVa                | 0.176 | 1.76   |
| Delta-9-THC          | 0.292 | 2.92   |
| THCA                 | 26.06 | 260.6  |
| Total Cannabinoids   | 27.76 | 277.6  |
| Calculated Total THC | 23.15 | 231.47 |
| Calculated CBD Yield | 0.03  | 0.33   |