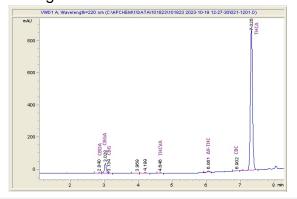

## Chromatogram

CBDA CBGA CBG THCV Deltaa 9-THC CBC THCA 0.086 1.434 0.063 0.094 0.238 0.095 26.532

## Cannabinoid Profile by HPLC

0.24%

Delta-9-THC

0.00%

CBD

28.54%

**Total Cannabinoids** 

| Cannabinoid          | % wt  | mg/g   |
|----------------------|-------|--------|
| CBDA                 | 0.086 | 0.86   |
| CBGA                 | 1.434 | 14.34  |
| CBG                  | 0.063 | 0.63   |
| THCVa                | 0.094 | 0.94   |
| Delta-9-THC          | 0.238 | 2.38   |
| CBC                  | 0.095 | 0.95   |
| THCA                 | 26.53 | 265.32 |
| Total Cannabinoids   | 28.54 | 285.4  |
| Calculated Total THC | 23.51 | 235.07 |
| Calculated CBD Yield | 0.08  | 0.75   |
|                      |       |        |