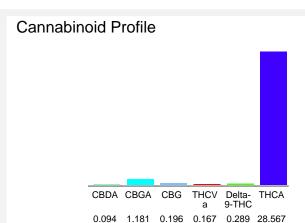

## Cannabinoid Profile by HPLC

0.29%

Delta-9-THC

0.00%

CBD

30.49%

**Total Cannabinoids** 

| Cannabinoid          | % wt     | mg/g   |
|----------------------|----------|--------|
| CBDA                 | 0.094    | 0.94   |
| CBGA                 | 1.181    | 11.81  |
| CBG                  | 0.196    | 1.96   |
| THCVa                | 0.167    | 1.67   |
| Delta-9-THC          | 0.289    | 2.89   |
| THCA                 | 28.57    | 285.67 |
| Total Cannabinoids   | 30.49    | 304.9  |
| Calculated Total THC | 25.34    | 253.42 |
| Calculated CBD Yield | 80.0     | 0.82   |
|                      | <b>-</b> |        |

Calculated Total THC = Delta-9-THC + 0.877 \* THCA Calculated Maximum CBD Yield = CBD + 0.877 \* CBDA

Marin Analytics, LLC

250 Bel Marin Keys Blvd, Suite D4 Novato, CA 94949

833-321-TEST / info@marinanalytics.com