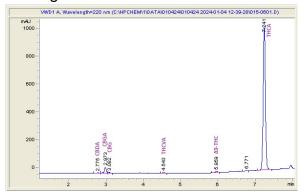

Italian ICE

## Italian ICE

Plant Material: Hemp Flower

## Chromatogram





## Cannabinoid Profile by HPLC

0.29%

Delta-9-THC

0.00%

CBD

30.49%

**Total Cannabinoids** 

| Cannabinoid          | % wt     | mg/g   |
|----------------------|----------|--------|
| CBDA                 | 0.094    | 0.94   |
| CBGA                 | 1.181    | 11.81  |
| CBG                  | 0.196    | 1.96   |
| THCVa                | 0.167    | 1.67   |
| Delta-9-THC          | 0.289    | 2.89   |
| THCA                 | 28.57    | 285.67 |
| Total Cannabinoids   | 30.49    | 304.9  |
| Calculated Total THC | 25.34    | 253.42 |
| Calculated CBD Yield | 80.0     | 0.82   |
|                      | <b>-</b> |        |

Calculated Total THC = Delta-9-THC + 0.877 \* THCA Calculated Maximum CBD Yield = CBD + 0.877 \* CBDA

Marin Analytics, LLC

250 Bel Marin Keys Blvd, Suite D4