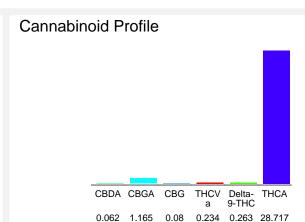

## Cannabinoid Profile by HPLC

0.26%

Delta-9-THC

0.00%

**CBD** 

30.52%

**Total Cannabinoids** 

| Cannabinoid          | % wt  | mg/g   |
|----------------------|-------|--------|
| CBDA                 | 0.062 | 0.62   |
| CBGA                 | 1.165 | 11.65  |
| CBG                  | 0.08  | 0.8    |
| THCVa                | 0.234 | 2.34   |
| Delta-9-THC          | 0.263 | 2.63   |
| THCA                 | 28.72 | 287.17 |
| Total Cannabinoids   | 30.52 | 305.2  |
| Calculated Total THC | 25.45 | 254.48 |
| Calculated CBD Yield | 0.05  | 0.54   |
|                      |       |        |

Calculated Total THC = Delta-9-THC + 0.877 \* THCA Calculated Maximum CBD Yield = CBD + 0.877 \* CBDA

Marin Analytics, LLC

250 Bel Marin Keys Blvd, Suite D4 Novato, CA 94949

833-321-TEST / info@marinanalytics.com