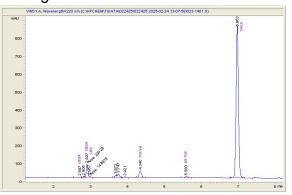

#### Black Ice

Sample Submitted: 02-24-2025; Report Date: 02-28-2025

# Black Ice

Plant Material: Hemp Flower

### Chromatogram



#### Cannabinoid Profile



## Cannabinoid Profile by HPLC

0.25%

Delta-9-THC

0.00%

**CBD** 

25.46%

**Total Cannabinoids** 

| Cannabinoid          | % wt  | mg/g   |
|----------------------|-------|--------|
| CBDA                 | 0.092 | 0.92   |
| CBGA                 | 1.562 | 15.62  |
| CBG                  | 0.107 | 1.07   |
| THCVa                | 0.118 | 1.18   |
| Delta-9-THC          | 0.251 | 2.51   |
| THCA                 | 23.33 | 233.34 |
| Total Cannabinoids   | 25.46 | 254.6  |
| Calculated Total THC | 20.71 | 207.15 |
| Calculated CBD Yield | 0.08  | 0.81   |
|                      |       |        |

Calculated Total THC = Delta-9-THC + 0.877 \* THCA Calculated Maximum CBD Yield = CBD + 0.877 \* CBDA

## **Marin Analytics, LLC**

250 Bel Marin Keys Blvd, Suite