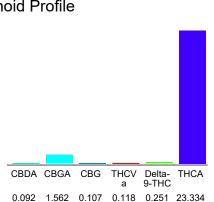

#### Cannabinoid Profile

## Cannabinoid Profile by HPLC

0.25%

Delta-9-THC

0.00%

**CBD** 

25.46%

**Total Cannabinoids** 

| Cannabinoid          | % wt  | mg/g   |
|----------------------|-------|--------|
| CBDA                 | 0.092 | 0.92   |
| CBGA                 | 1.562 | 15.62  |
| CBG                  | 0.107 | 1.07   |
| THCVa                | 0.118 | 1.18   |
| Delta-9-THC          | 0.251 | 2.51   |
| THCA                 | 23.33 | 233.34 |
| Total Cannabinoids   | 25.46 | 254.6  |
| Calculated Total THC | 20.71 | 207.15 |
| Calculated CBD Yield | 0.08  | 0.81   |
|                      |       |        |