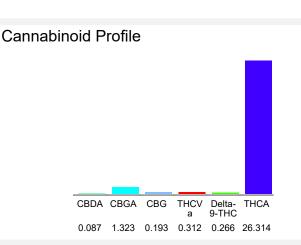

## Chromatogram

Cannabinoid Profile by HPLC

Cannabinoid mg/g % wt CBDA 0.087 0.87 CBGA 1.323 13.23 CBG 0.193 1.93 THCVa 3.12 0.312 Delta-9-THC 0.266 2.66 THCA 26.31 263.14 **Total Cannabinoids** 28.50 285.0 **Calculated Total THC** 233.43 23.34 0.76 **Calculated CBD Yield** 0.08 Calculated Total THC = Delta-9-THC + 0.877 \* THCA Calculated Maximum CBD Yield = CBD + 0.877 \* CBDA