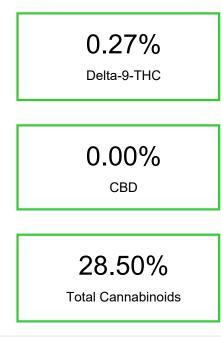

## Chromatogram

Cannabinoid Profile by HPLC

Cannabinoid mg/g % wt CBDA 0.087 0.87 CBGA 1.323 13.23 CBG 0.193 1.93 THCVa 3.12 0.312 Delta-9-THC 0.266 2.66 THCA 26.31 263.14 **Total Cannabinoids** 28.50 285.0 **Calculated Total THC** 233.43 23.34 0.76 **Calculated CBD Yield** 0.08 Calculated Total THC = Delta-9-THC + 0.877 \* THCA Calculated Maximum CBD Yield = CBD + 0.877 \* CBDA