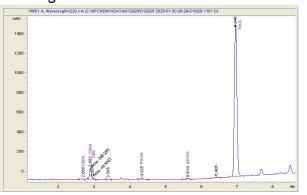

## Chromatogram

Cannabinoid Profile by HPLC

Cannabinoid mg/g % wt CBDA 0.087 0.87 CBGA 1.323 13.23 CBG 0.193 1.93 THCVa 3.12 0.312 Delta-9-THC 0.266 2.66 THCA 26.31 263.14 **Total Cannabinoids** 28.50 285.0 **Calculated Total THC** 233.43 23.34 0.76 **Calculated CBD Yield** 0.08 Calculated Total THC = Delta-9-THC + 0.877 \* THCA Calculated Maximum CBD Yield = CBD + 0.877 \* CBDA