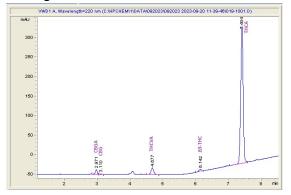

**ICC** 

Sample Submitted: 09-20-2023; Report Date: 09-26-2023

## ICC

Plant Material: Flower

#### Chromatogram



# Cannabinoid Profile



### Cannabinoid Profile by HPLC

0.18%

Delta-9-THC

0.00%

CBD

| Cannabinoid          | % wt  | mg/g   |
|----------------------|-------|--------|
| CBGA                 | 0.499 | 4.99   |
| CBG                  | 0.079 | 0.79   |
| THCVa                | 0.965 | 9.65   |
| Delta-9-THC          | 0.176 | 1.76   |
| THCA                 | 19.62 | 196.23 |
| Total Cannabinoids   | 21.34 | 213.4  |
| Calculated Total THC | 17.39 | 173.85 |
| Calculated CBD Yield | 0.00  | 0.00   |

Calculated Total THC = Delta-9-THC + 0.877 \* THCA Calculated Maximum CBD Yield = CBD + 0.877 \* CBDA

21.34%

**Total Cannabinoids** 

### Marin Analytics, LLC

250 Bel Marin Keys Blvd, Suite D4 Novato, CA 94949

833-321-TEST / info@marinanalytics.com

Sara Biancalana
Sara Biancalana