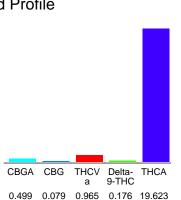

# Cannabinoid Profile

### Cannabinoid Profile by HPLC

0.18%

Delta-9-THC

0.00%

CBD

| Cannabinoid          | % wt  | mg/g   |
|----------------------|-------|--------|
| CBGA                 | 0.499 | 4.99   |
| CBG                  | 0.079 | 0.79   |
| THCVa                | 0.965 | 9.65   |
| Delta-9-THC          | 0.176 | 1.76   |
| THCA                 | 19.62 | 196.23 |
| Total Cannabinoids   | 21.34 | 213.4  |
| Calculated Total THC | 17.39 | 173.85 |
| Calculated CBD Yield | 0.00  | 0.00   |