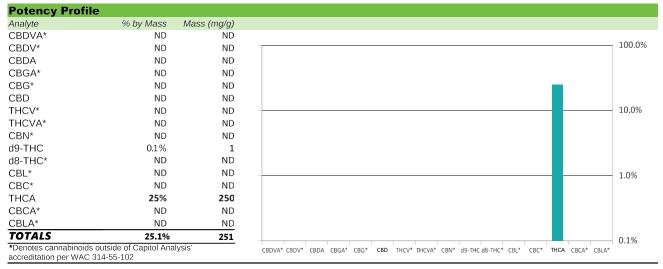

| 0.1%      | n/a       | n/a                | 25%        |
|-----------|-----------|--------------------|------------|
| Total THC | Total CBD | I-502 Cannabinoids | Total THCA |

Total THC = THCa \* 0.877 + Δ9-THC, Total CBD = CBDa \* 0.877 + CBD, I-502 Cannabinoids = Total THC + Total CBD, Total Cannabinoids = Sum of all quantifiable cannabinoids listed.