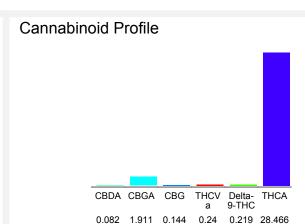

## Cannabinoid Profile by HPLC

0.22%

Delta-9-THC

0.00%

31.06%

**Total Cannabinoids** 

| Cannabinoid          | % wt  | mg/g   |
|----------------------|-------|--------|
| CBDA                 | 0.082 | 0.82   |
| CBGA                 | 1.911 | 19.11  |
| CBG                  | 0.144 | 1.44   |
| THCVa                | 0.24  | 2.4    |
| Delta-9-THC          | 0.219 | 2.19   |
| THCA                 | 28.47 | 284.66 |
| Total Cannabinoids   | 31.06 | 310.6  |
| Calculated Total THC | 25.18 | 251.84 |
| Calculated CBD Yield | 0.07  | 0.72   |
|                      |       |        |