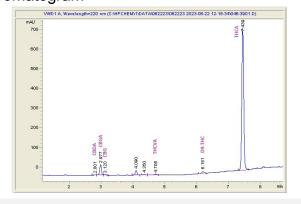

## **Exotic Pineapple**

## **Exotic Pineapple**

Plant Material: Flower

## Chromatogram





## Cannabinoid Profile by HPLC

0.22%

Delta-9-THC

0.00%

31.06%

**Total Cannabinoids** 

| Cannabinoid          | % wt  | mg/g   |
|----------------------|-------|--------|
| CBDA                 | 0.082 | 0.82   |
| CBGA                 | 1.911 | 19.11  |
| CBG                  | 0.144 | 1.44   |
| THCVa                | 0.24  | 2.4    |
| Delta-9-THC          | 0.219 | 2.19   |
| THCA                 | 28.47 | 284.66 |
| Total Cannabinoids   | 31.06 | 310.6  |
| Calculated Total THC | 25.18 | 251.84 |
| Calculated CBD Yield | 0.07  | 0.72   |
|                      |       |        |

Calculated Total THC = Delta-9-THC + 0.877 \* THCA Calculated Maximum CBD Yield = CBD + 0.877 \* CBDA

Marin Analytics, LLC 250 Bel Marin Keys Blvd, Suite D4 Novato, CA 94949

833-321-TEST / info@mar