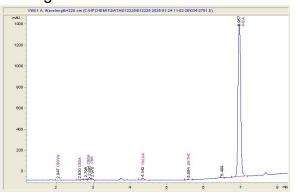

#### Slurricane

Sample Submitted: 01-22-2025; Report Date: 01-25-0225

# Slurricane

Plant Material: Hemp Flower

## Chromatogram



### Cannabinoid Profile



## Cannabinoid Profile by HPLC

0.26%

Delta-9-THC

0.00%

**CBD** 

26.03%

**Total Cannabinoids** 

| Cannabinoid          | % wt  | mg/g   |
|----------------------|-------|--------|
| CBDVa                | 0.071 | 0.71   |
| CBDA                 | 0.032 | 0.32   |
| CBGA                 | 0.281 | 2.81   |
| CBG                  | 0.173 | 1.73   |
| THCVa                | 0.308 | 3.08   |
| Delta-9-THC          | 0.255 | 2.55   |
| THCA                 | 24.91 | 249.07 |
| Total Cannabinoids   | 26.03 | 260.3  |
| Calculated Total THC | 22.10 | 220.98 |
| Calculated CBD Yield | 0.03  | 0.28   |

Calculated Total THC = Delta-9-THC + 0.877 \* THCA Calculated Maximum CBD Yield = CBD + 0.877 \* CBDA

**Marin Analytics, LLC** 

250 Bel Marin Keys Blvd, Suite D4