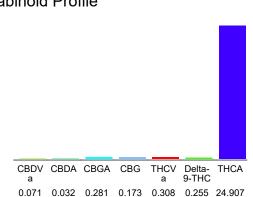

### Cannabinoid Profile

## Cannabinoid Profile by HPLC

0.26%

Delta-9-THC

0.00%

**CBD** 

26.03%

**Total Cannabinoids** 

| Cannabinoid          | % wt  | mg/g   |
|----------------------|-------|--------|
| CBDVa                | 0.071 | 0.71   |
| CBDA                 | 0.032 | 0.32   |
| CBGA                 | 0.281 | 2.81   |
| CBG                  | 0.173 | 1.73   |
| THCVa                | 0.308 | 3.08   |
| Delta-9-THC          | 0.255 | 2.55   |
| THCA                 | 24.91 | 249.07 |
| Total Cannabinoids   | 26.03 | 260.3  |
| Calculated Total THC | 22.10 | 220.98 |
| Calculated CBD Yield | 0.03  | 0.28   |

Calculated Total THC = Delta-9-THC + 0.877 \* THCA Calculated Maximum CBD Yield = CBD + 0.877 \* CBDA

**Marin Analytics, LLC** 

250 Bel Marin Keys Blvd, Suite D4 Novato, CA 94949

833-321-TEST / info@marinanalytics.com