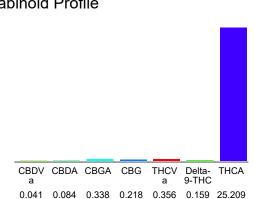

## Cannabinoid Profile

## Cannabinoid Profile by HPLC

0.16%

Delta-9-THC

0.00%

**CBD** 

26.41%

**Total Cannabinoids** 

| Cannabinoid          | % wt  | mg/g   |
|----------------------|-------|--------|
| CBDVa                | 0.041 | 0.41   |
| CBDA                 | 0.084 | 0.84   |
| CBGA                 | 0.338 | 3.38   |
| CBG                  | 0.218 | 2.18   |
| THCVa                | 0.356 | 3.56   |
| Delta-9-THC          | 0.159 | 1.59   |
| THCA                 | 25.21 | 252.09 |
| Total Cannabinoids   | 26.41 | 264.1  |
| Calculated Total THC | 22.27 | 222.67 |
| Calculated CBD Yield | 0.07  | 0.74   |