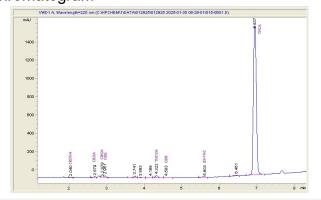

Sour Diesel

Sample Submitted: 01-28-2025; Report Date: 01-31-2025

## Sour Diesel

Plant Material: Hemp Flower

## Chromatogram



## Cannabinoid Profile



## Cannabinoid Profile by HPLC

0.16%

Delta-9-THC

0.00%

**CBD** 

26.41%

**Total Cannabinoids** 

| Cannabinoid          | % wt  | mg/g   |
|----------------------|-------|--------|
| CBDVa                | 0.041 | 0.41   |
| CBDA                 | 0.084 | 0.84   |
| CBGA                 | 0.338 | 3.38   |
| CBG                  | 0.218 | 2.18   |
| THCVa                | 0.356 | 3.56   |
| Delta-9-THC          | 0.159 | 1.59   |
| THCA                 | 25.21 | 252.09 |
| Total Cannabinoids   | 26.41 | 264.1  |
| Calculated Total THC | 22.27 | 222.67 |
| Calculated CBD Yield | 0.07  | 0.74   |

Calculated Total THC = Delta-9-THC + 0.877 \* THCA Calculated Maximum CBD Yield = CBD + 0.877 \* CBDA

Marin Analytics, LLC

250 Bel Marin Keys Blvd, Suite D4 Novato