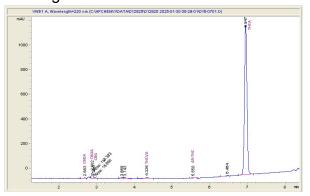

## Chromatogram

## Cannabinoid Profile

Cannabinoid Profile by HPLC

Cannabinoid % wt mg/g CBDA 0.057 0.57 CBGA 0.691 6.91 CBG 0.096 0.96 THCVa 2.32 0.232 Delta-9-THC 0.161 1.61 THCA 23.98 239.79 252.2 **Total Cannabinoids** 25.22 **Calculated Total THC** 211.91 21.19 **Calculated CBD Yield** 0.05 0.50 Calculated Total THC = Delta-9-THC + 0.877 \* THCA Calculated Maximum CBD Yield = CBD + 0.877 \* CBDA