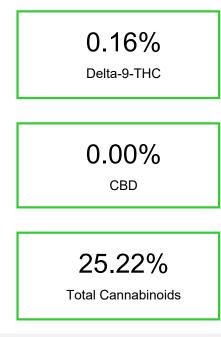

## Cannabinoid Profile

Cannabinoid Profile by HPLC

Cannabinoid % wt mg/g CBDA 0.057 0.57 CBGA 0.691 6.91 CBG 0.096 0.96 THCVa 2.32 0.232 Delta-9-THC 0.161 1.61 THCA 23.98 239.79 252.2 **Total Cannabinoids** 25.22 **Calculated Total THC** 211.91 21.19 **Calculated CBD Yield** 0.05 0.50 Calculated Total THC = Delta-9-THC + 0.877 \* THCA Calculated Maximum CBD Yield = CBD + 0.877 \* CBDA