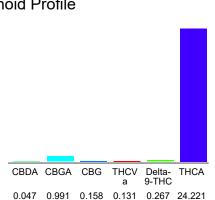

#### Cannabinoid Profile

## Cannabinoid Profile by HPLC

0.27%

Delta-9-THC

0.00%

**CBD** 

25.82%

**Total Cannabinoids** 

| Cannabinoid          | % wt  | mg/g   |
|----------------------|-------|--------|
| CBDA                 | 0.047 | 0.47   |
| CBGA                 | 0.991 | 9.91   |
| CBG                  | 0.158 | 1.58   |
| THCVa                | 0.131 | 1.31   |
| Delta-9-THC          | 0.267 | 2.67   |
| THCA                 | 24.22 | 242.21 |
| Total Cannabinoids   | 25.82 | 258.2  |
| Calculated Total THC | 21.51 | 215.09 |
| Calculated CBD Yield | 0.04  | 0.41   |
|                      |       |        |