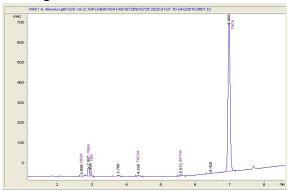

#### Wedding Cake

Sample Submitted: 01-06-2025; Report Date: 01-09-2025

# Wedding Cake Plant Material: Hemp Flower

### Chromatogram



#### Cannabinoid Profile



## Cannabinoid Profile by HPLC

0.27%

Delta-9-THC

0.00%

**CBD** 

25.82%

**Total Cannabinoids** 

| Cannabinoid          | % wt  | mg/g   |
|----------------------|-------|--------|
| CBDA                 | 0.047 | 0.47   |
| CBGA                 | 0.991 | 9.91   |
| CBG                  | 0.158 | 1.58   |
| THCVa                | 0.131 | 1.31   |
| Delta-9-THC          | 0.267 | 2.67   |
| THCA                 | 24.22 | 242.21 |
| Total Cannabinoids   | 25.82 | 258.2  |
| Calculated Total THC | 21.51 | 215.09 |
| Calculated CBD Yield | 0.04  | 0.41   |
|                      |       |        |

Calculated Total THC = Delta-9-THC + 0.877 \* THCA Calculated Maximum CBD Yield = CBD + 0.877 \* CBDA

Marin Analytics, LLC

250 Bel Marin Keys Blvd, Suite D4 Nova